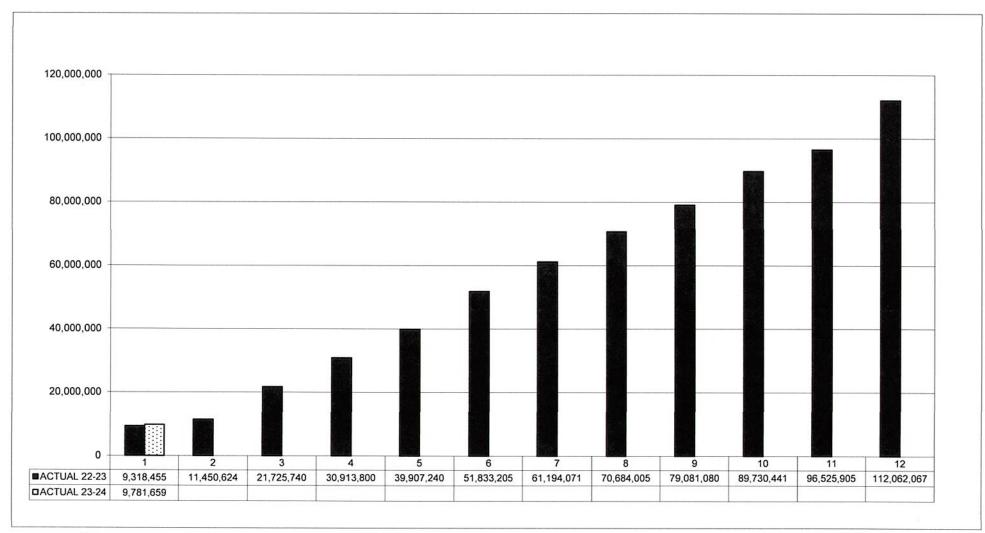

00                 | 0.00                    | 0.00               | 0.00                             | 0.00%                                   | 12,150.00               |
| Undistributed<br>Code 9000        | 41,887,975.00           | (11,247.50)              | 41,876,727.50             | 6,576,261.62            | 6,576,261.62       | 21,627,169.42                    | 67.35%                                  | 13,486,796.46           |
| TOTAL                             | 127,474,805.00          | 1,147,991.21             | 128,622,796.21            | 9,781,659.43            | 9,781,659.43       | 126,055,308.07                   | 105.61%                                 | 31,374,672.14           |

Page 4

# ROSLYN PUBLIC SCHOOLS CUMULATIVE EXPENDITURE BY MONTH - GENERAL FUND JULY 2023



Note:

# MONTHLY COLLATERAL

|                                                                                                                                                  | CAPITAL ONE                                                              |
|--------------------------------------------------------------------------------------------------------------------------------------------------|--------------------------------------------------------------------------|
| GENERAL FUND CHECKING ACCOUNT<br>GENERAL FUND MERCHANT SERVICES<br>GENERAL FUND MONEY MARKET<br>GENERAL FUND RECOVERY<br>GENERAL FUND INVESTMENT | 3,694,191.07<br>267,309.41<br>5,605,842.53<br>2,336,263.68<br>115,951.01 |
| SCHOOL LUNCH CHECKING