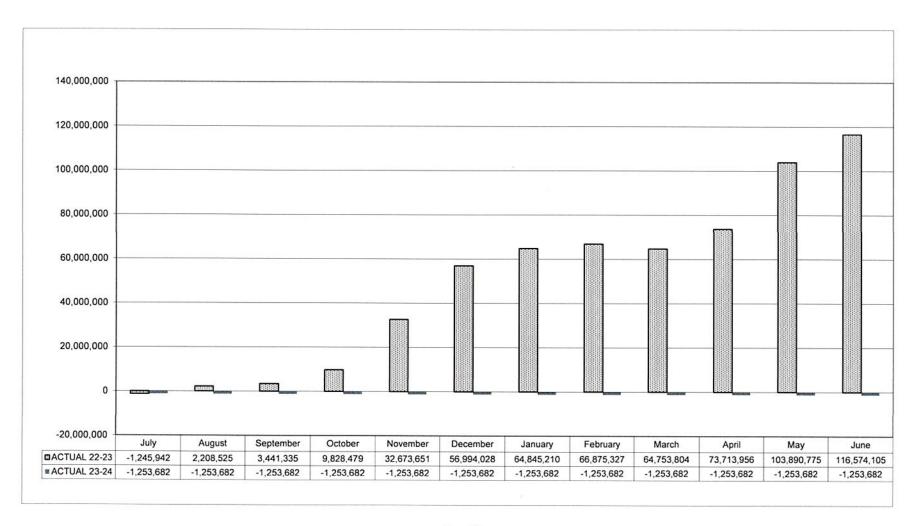

|         |                    |                                         | \$ 132,317,437.06      | \$ 464,092   |
| THE STATE OF THE PARTY OF THE P |                                         |                      |                       | No. of Concession, Name of | 125     |                    |                                         |                        |              |

# ROSLYN PUBLIC SCHOOLS CUMULATIVE CASH RECEIPT BY MONTH - GENERAL FUND STATEMENT OF GENERAL FUND RECEIPTS JULY 2023



Page 3A

# ROSLYN PUBLIC SCHOOLS SUMMARY STATEMENT OF GENERAL FUND ENCUMBRANCES AND DISBURSEMENTS JULY 2023

| Description                       | Original Appropriations | Appropriation Adjustment | Current Appropriations \$ | Monthly Expenditures \$ | Y-T-D Expenditures | Encumbrance<br>Outstanding<br>\$ | Y-T-D Totals to Current Appropriation % | Unencumbered Balance \$ |
|-----------------------------------|-------------------------|--------------------------|---------------------------|-------------------------|--------------------|----------------------------------|-----------------------------------------|-------------------------|
| General Support<br>Code 1000      | 17,196,165.00           | 802,873.80               | 17,999,038.80             | 1,822,120.75            | 1,822,